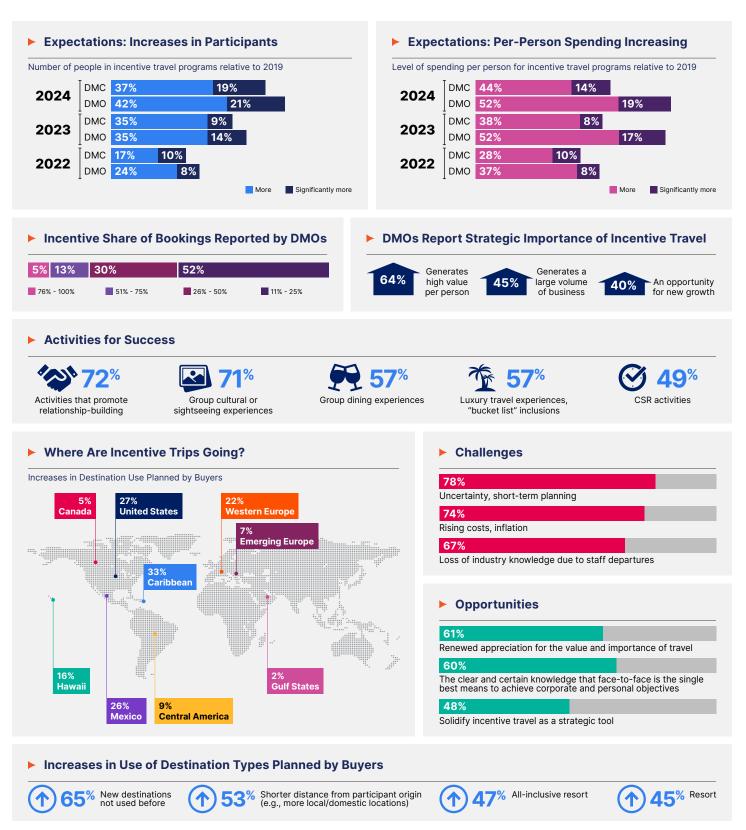

## **DMC & DMO Highlights**

The latest views on the future of incentive travel from over 270 professionals representing destination management companies (coordinating local on-site implementation) and destination marketing organizations (national tourist offices, convention and visitors bureaus).